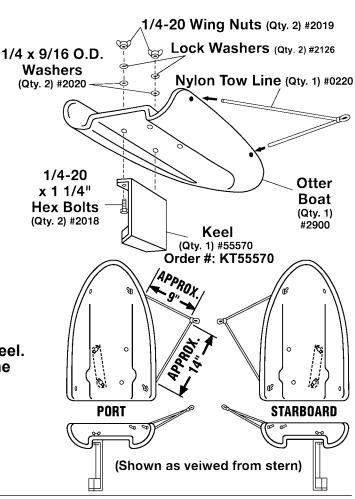

## Assembly Instructions...

Mount the keel to the Otter® Boat by inserting the two 1/4-20 bolts from the bottom through the keel and then the Otter® Boat. Then tightly secure the bolts with the washers and wing nuts from the top of the Otter® Boat.

Mount the keel on the opposite side of Note: the Otter® Boat from the tow line, with the weight pointed away from the tow line.

2. Tie a loop (off center) in the tow line with one end approximately 5 inches longer than three other end.

3. Mount the tow line to the Otter® Boat by threading it through the holes on the opposite side of the Otter® Boat from the keel. Tie a knot in each end of the tow line, so the loop is approximately 9 inches from the front hole and approximately 14 inches from the rear hole.

You can fine tune the way your Otter® Boat Note:

tracks in the water by adjusting the length

of either or both of the tow lines.