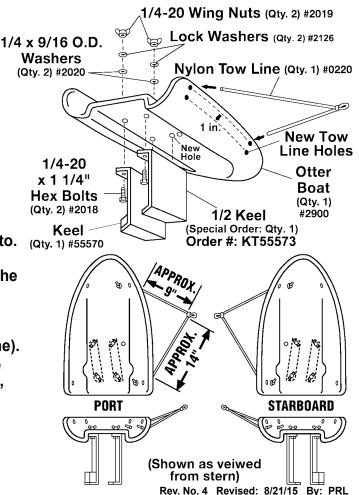

## **How To Modify Your Otter® Boat** For Special Applications...

(For Pulling Copper Wire, Lead-Core, Heavy Lures And For Improved Performance At Slower Trolling Speeds.)

- 1. Contact Big Jon Sports® to purchase a "1/2 Keel" Part # KT55573.
- 2. Disassemble your Otter® Boat (except for the existing keel).
- 3. Insert a 1/4-20 bolt into the rear hole of your new 1/2 keel and the rear hole of the Otter® Boat. Make sure both keels are pointed away from the side of the Otter® Boat that the tow line is attached to. (Qty. 1) #55570
- 4. Rotate the front of the 1/2 Keel it is parallel to the existing keel mark the front hole of the 1/2 keel on the bottom of the Otter® Boat.
- 5. Remove the 1/2 keel and drill a new hole using a 1/4 inch diameter drill bit.
- 6. Reassemble your Otter® Boat (except for the tow line).
- 7. On the side of the Otter® Boat that you removed the tow line from, mark the locations for two new holes. one inch below the existing tow line holes.
- 8. Drill two new holes, using a 3/16 inch diameter drill bit. Next, reinstall the tow line in the new holes.